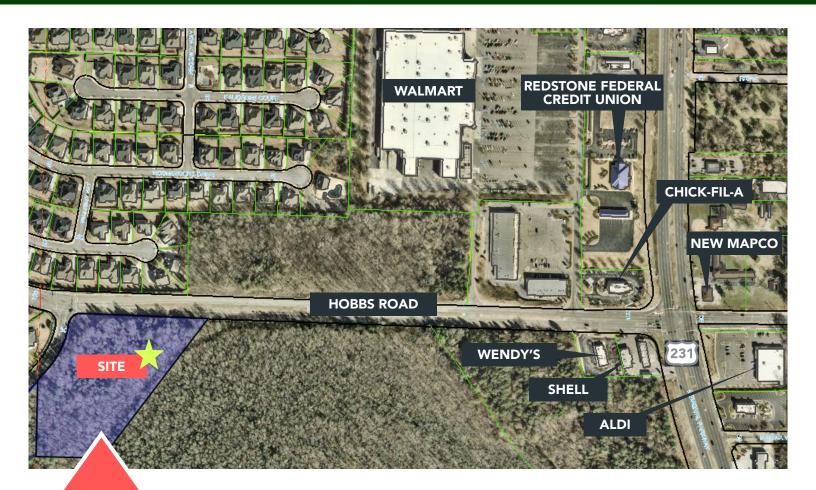

## 7.38 ACRES OF PRIME REAL ESTATE: HOBBS/BELL MOUNTAIN ROADS

Site Size: 7.38 acres

Zoning: C-4 Highway

**Business** 

Traffic Count: +10,000 VPD on Hobbs Road

\$300,000

Excellent opportunity for development on the southeast corner of Hobbs Road and Bell Mountain Road, less than one quarter mile west of Memorial Parkway in South Huntsville. Property is within close proximity to Walmart, Chick-fil-A, Aldi, Shell convenience store, Wendy's, and various other retail.