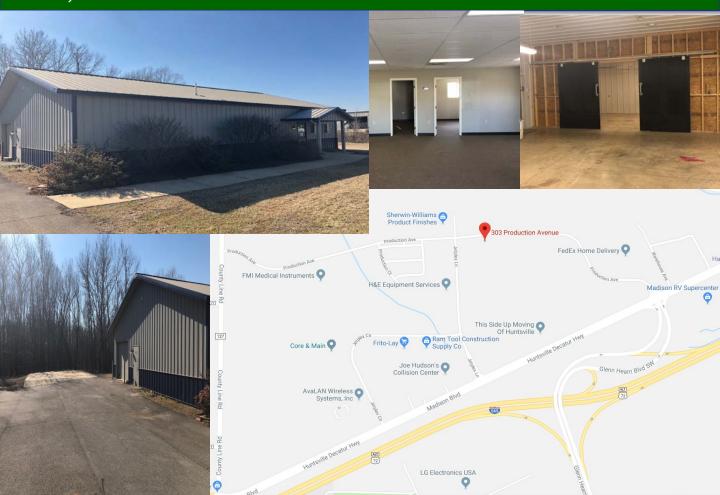

## **OFFICE WAREHOUSE FOR LEASE**

**PUTMAN INDUSTIRAL PARK** 

303 PRODUCTION AVENUE

MADISON, AL 35758

2,520 SQUARE FEET OF OFFICE WAREHOUSE SPACE

## **Property Features**

- Quality built Morton building, 42 x 60
- One acre lot with ample parking
- Next to Rocket Republic Brewery
- Large reception area
- Two private offices
- 100% Heated and cooled
- Large roll up door

- 2 ADA compliant bathrooms
- Break room
- Less than 1/2 mile to I-565 Interchange
- Less than ¼ mile to County Line Road and Madison Boulevard
- Close to airport

\$2,550/monthly Modified Gross

Leigh Stephens