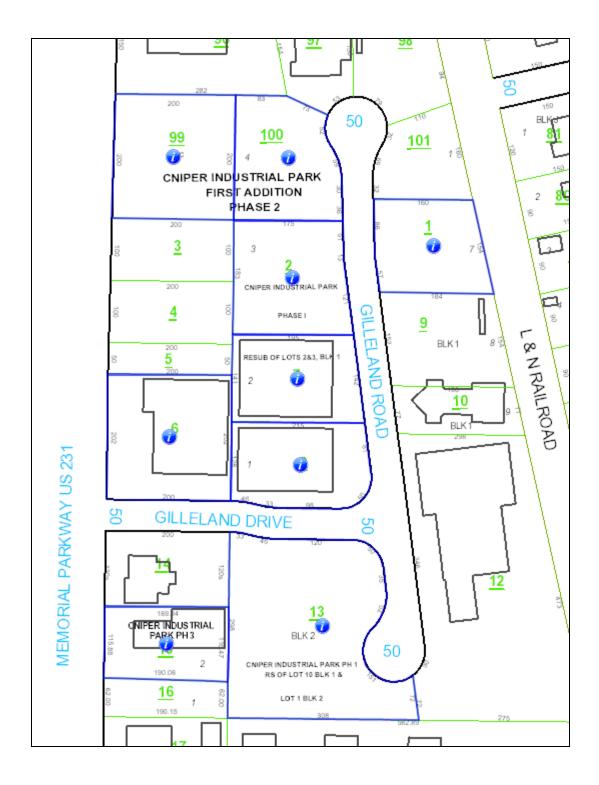

### **Four Improved Properties:**

11543 Memorial Parkway, S., PPIN 76375, Off/Wh 18,000 SF Leased 11547 Memorial Parkway, S., PPIN 85913, Off/Wh 8,040 SF Leased 11520 Gilleland Road, SE., PPIN 103504, Off/Wh 18,000 SF Leased 11526 Gilleland Road, SE., PPIN 77550, Off/Wh 15,000 SF Leased

### Five Vacant Lots:

Frontage Lot on Memorial Parkway, Billboard on lot, PPIN 85917, 40,000 +/- SF Lot West Margin of Gilleland Road, PPIN 105343, 30,500 +/- SF Lot West Margin of Gilleland Road, Cell Tower Lot, PPIN 103505, 34,040 +/- SF Lot 7, East Margin of Gilleland Road, PPIN 86334, 26,121 +/- SF Lot 2, South End Cul de Sac of Gilleland Road, PPIN 86332, 73,143+/- SF

Zoning: Light Industry

Traffic Counts: Over 45,000 per day on Memorial Parkway

For more information, please contact:

Leigh Stephens, Broker 203 Eastside Square, Suite 2 Huntsville, Alabama 35801 Telephone: (256) 533-7878 or (256) 652-0370 leigh@stephensappraisalservices.com