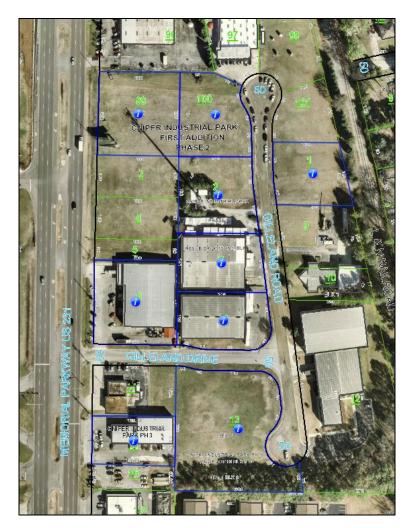

### **Four Improved Properties:**

11543 Memorial Parkway, S., PPIN 76375, Off/Wh 18,000 SF Leased 11547 Memorial Parkway, S., PPIN 85913, Off/Wh 8,040 SF Leased 11520 Gilleland Road, SE., PPIN 103504, Off/Wh 18,000 SF Leased 11526 Gilleland Road, SE., PPIN 77550, Off/Wh 15,000 SF Leased

### Five Vacant Lots:

Frontage Lot on Memorial Parkway, Billboard on lot, PPIN 85917, 40,000 +/- SF Lot West Margin of Gilleland Road, PPIN 105343, 30,500 +/- SF Lot West Margin of Gilleland Road, Cell Tower Lot, PPIN 103505, 34,040 +/- SF Lot 7, East Margin of Gilleland Road, PPIN 86334, 26,121 +/- SF Lot 2, South End Cul de Sac of Gilleland Road, PPIN 86332, 73,143+/- SF

Zoning: Light Industry

Traffic Counts: Over 45,000 per day on Memorial Parkway

For more information, please contact:

Leigh Stephens, Broker 203 Eastside Square, Suite 2 Huntsville, Alabama 35801 Telephone: (256) 533-7878 or (256) 652-0370 leigh@stephensappraisalservices.com